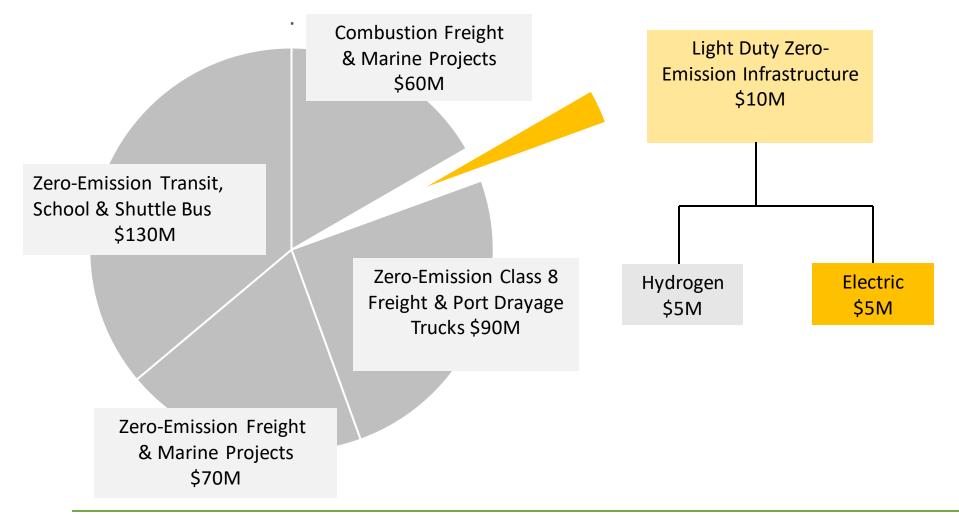

# Program goals

 Direct at least 50% of funds to disadvantaged and low-income communities.

 Expand EV charging access state-wide and close geographic gaps in coverage.