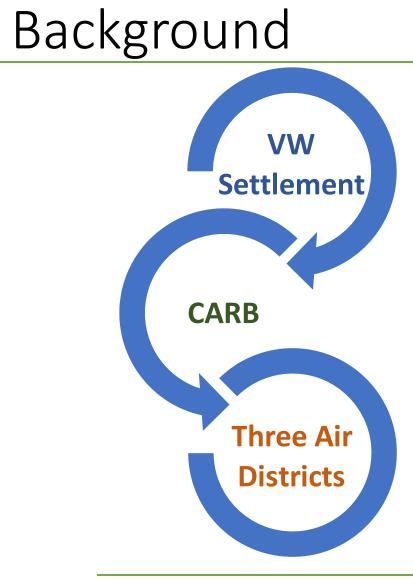

# Pre-solicitation Webinar Light Duty Electric Vehicle Infrastructure Program

https://www.californiavwtrust.org/ev-infrastructure/

Administered State-wide by the Bay Area Air Quality Management District

#### Guidance for the webinar

There are two ways to ask questions and share feedback:

- Chat tool: to write comments and questions to the host.
- Raise Hand tool: to be given a turn to unmute yourself and verbally make comments and ask questions during the webinar.





#### Purpose of this webinar





- Goals and Timeline
- Stay informed and engaged
- Opportunity to share comments and ask questions

#### Overview



- Background
- Program Goals
- Eligibility
- Draft evaluation criteria
- Timeline
- Next steps
- Open forum





- VW Mitigation Trust
- Consent Decree
- Lead Agency
- Beneficiary Mitigation Plan
- Five Funding Categories
- State-wide Program Administrators
  - Bay Area AQMD
  - San Joaquin Valley APCD
  - South Coast AQMD



# Background





# Program goals



 Direct at least 50% of funds to disadvantaged and low-income communities.

 Expand EV charging access state-wide and close geographic gaps in coverage.



# Who is eligible to apply?



ShareAlike 2.0 Generic (CC BY-SA 2.0)

Companies or organizations with a proven track record of installing eligible equipment in California within the last 3 years Includes:

- Vendors
- Installers
- Aggregators



#### Draft evaluation criteria







### Project timeline (tentative)





### Stay informed

| Witigation Vision