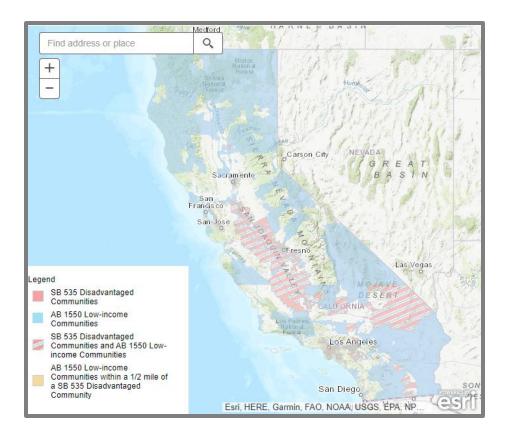

# Program goals

 Direct at least 50% of funds to disadvantaged and low-income communities.

 Expand EV charging access state-wide and close geographic gaps in coverage.