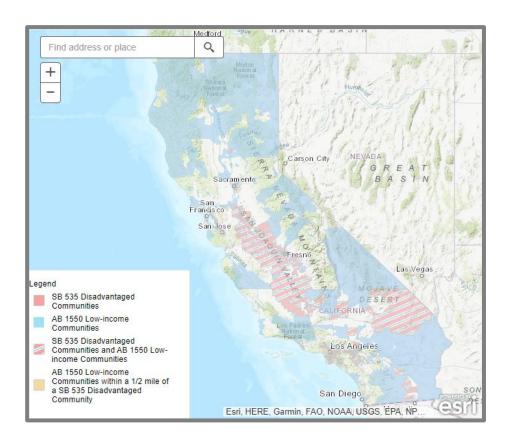

### Initial Screening

- Scoring and Ranking
  - Review and prioritize charging sites in or adjacent to Disadvantaged/Low-income communities.
  - Ranked: requested VW funds and maximum charging capacity at each site. Charging sites with the same types of chargers will be ranked against one another.
  - If oversubscribed, prioritize locations with higher need.