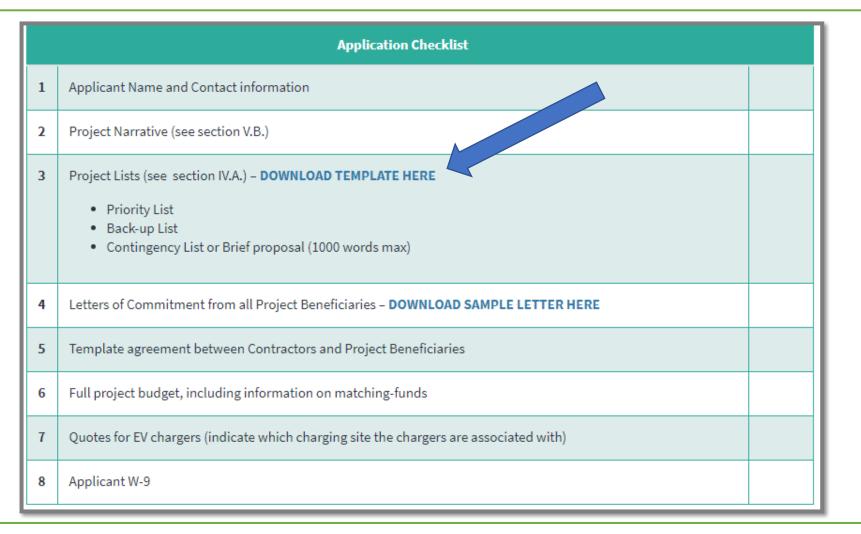

### Application Requirements Project Lists

#### Priority List: (up to \$2.5 million)

✓ Shovel Ready

Back-up List: (up to \$2.5 million)

- ✓ Shovel Ready
- ✓ Lower Priority

### Contingency List: (up to \$2.5 million)

- ✓ Shovel Ready List or
- ✓ Not Shovel Ready or
- ✓ Brief Proposal