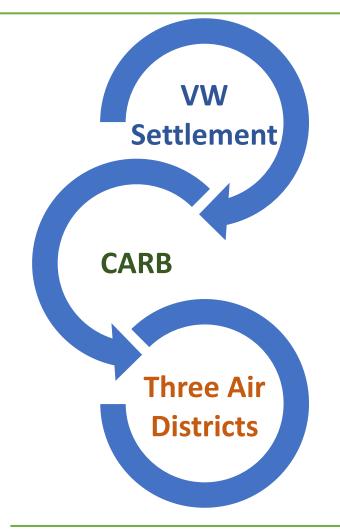

# Background

VW Mitigation Trust

- VW Mitigation Trust
- Consent Decree
- Lead Agency
- Beneficiary Mitigation Plan
- Five Funding Categories
- Statewide Program Administrators
  - Bay Area AQMD
  - San Joaquin Valley APCD
  - South Coast AQMD