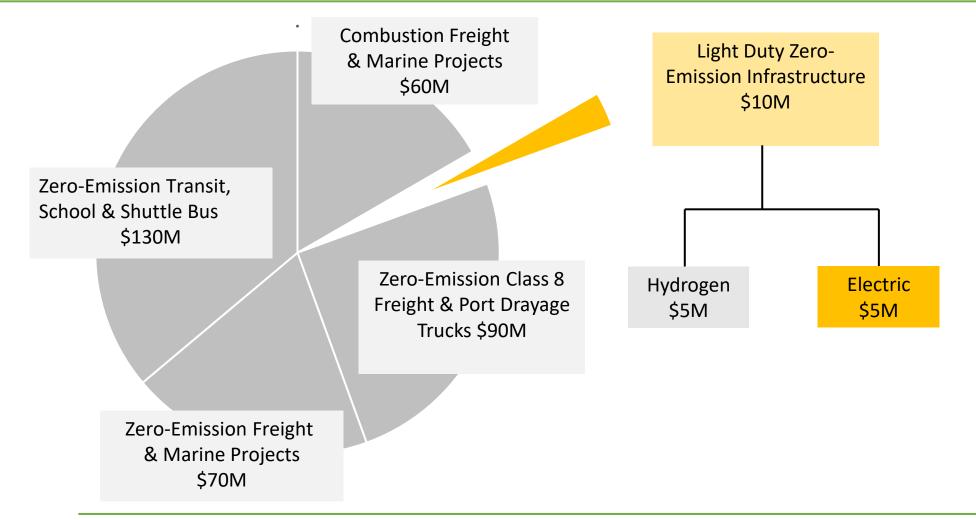

# Background

VW Mitigation Trust

- VW Mitigation Trust
- Consent Decree
- Lead Agency
- Beneficiary Mitigation Plan
- Five Funding Categories
- Statewide Program Administrators
  - Bay Area AQMD
  - San Joaquin Valley APCD
  - South Coast AQMD

### Background Program Goals

- Direct at least 50% of funds to disadvantaged and low-income communities.
- Expand EV charging access statewide and close geographic and capacity gaps in coverage.
- Maximize the number of charging opportunities at the lowest cost (i.e. VW funds requested per kW).